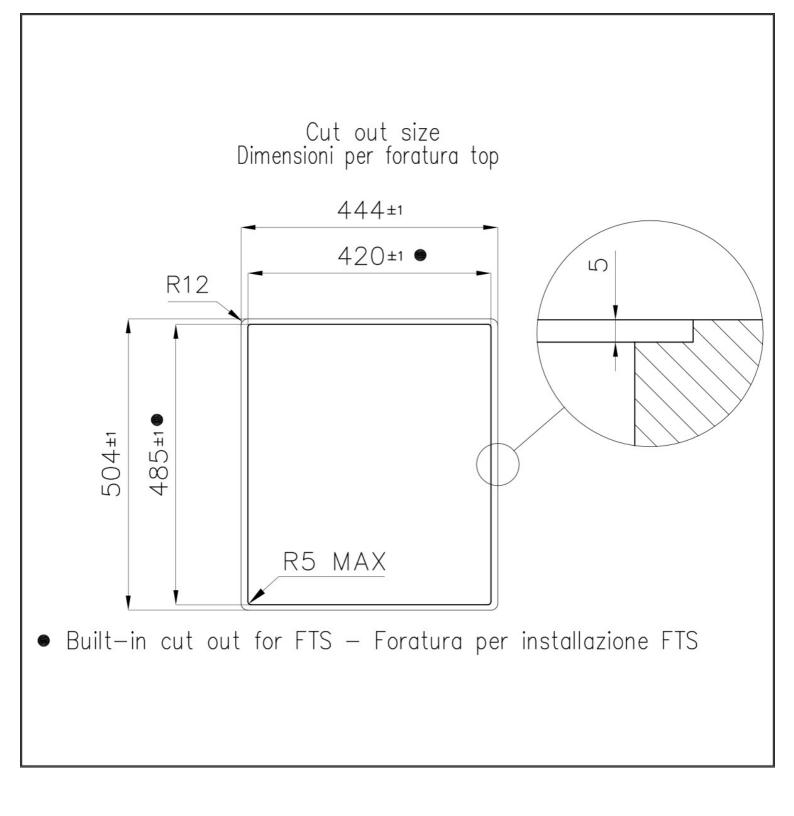

#### DETAILS

| Coloring               | Black                                                      |
|------------------------|------------------------------------------------------------|
| Edge/Installation Type | Vertical edge - for flush-mount or over-mount installation |
| Material               | Ceramic glass                                              |
| Dimensions             | 440x500 mm                                                 |
| Base size              | 45cm                                                       |
| Heating element        | Three zones                                                |
| Built-in hole          | View technical data sheet                                  |
| Width                  | 44 cm                                                      |
| Total power            | 1.000 W, 1.500 W, 2.200 W, 2.800 W, 3.400 W, 5.200** W     |

#### **TECHNICAL DATA**