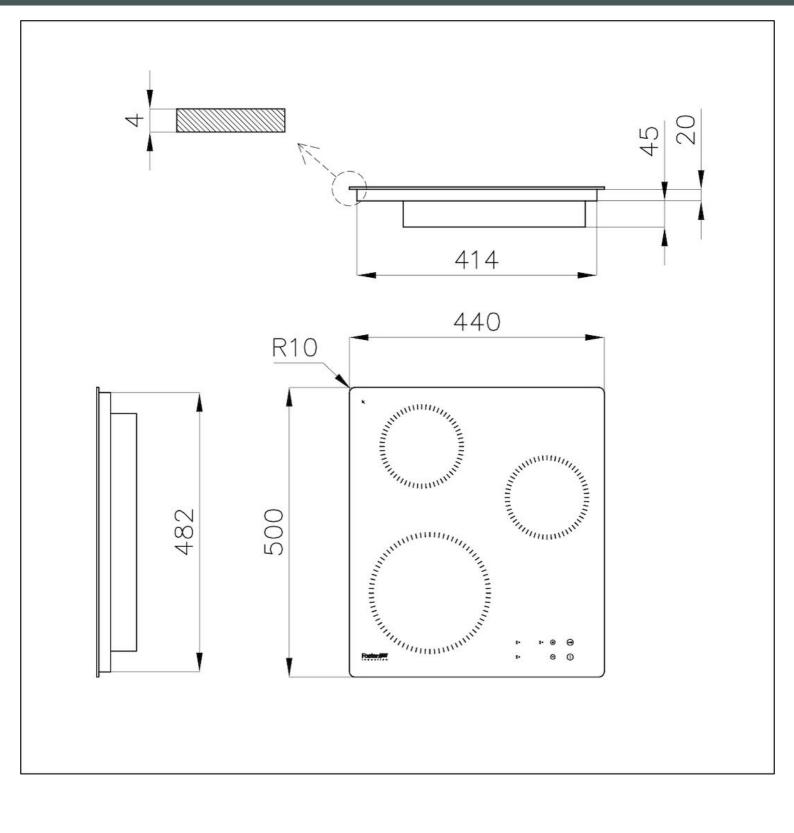

#### DETAILS

| Coloring               | Black                                                      |
|------------------------|------------------------------------------------------------|
| Edge/Installation Type | Vertical edge - for flush-mount or over-mount installation |
| Material               | Ceramic glass                                              |
| Dimensions             | 440x500 mm                                                 |
| Base size              | 45cm                                                       |
| Heating element        | Three zones                                                |
| Built-in hole          | View technical data sheet                                  |
| Width                  | 44 cm                                                      |
| Total power            | 1.000 W, 1.500 W, 2.200 W, 2.800 W, 3.400 W, 5.200** W     |

#### **TECHNICAL DATA**